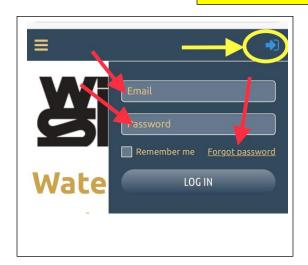

## From a Mobile Phone:

Click on the icon to access the box for your email address and password. Add your email address and password here. Click "LOG IN".

*If this is your first time to login* to Wild Apricot, please select "Forgot Password".

An email will be sent to you to create a password. This may take several minutes to receive. Follow the email instructions to set up your password.

Please contact a Wild Apricot team member if you need assistance.