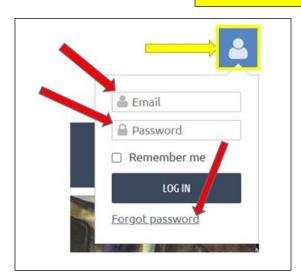

## From a Computer or Laptop:

Click on the icon to access the box for your email address and password. Add your email address and password here. Click "LOG IN".

*If this is your first time to login* to Wild Apricot, please select "Forgot Password".

An email will be sent to you to create a password. This may take several minutes to receive. Follow the email instructions to set up your password.

Please contact a Wild Apricot team member if you need assistance.